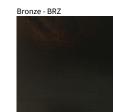

## LUZ OCULTA

| ROJECT  |  |
|---------|--|
| /PE     |  |
| DTES    |  |
| JANTITY |  |
| ATE     |  |

Dark Oak - DOW

Natural Wood - NAT

Digital: Not all screens are calibrated the same, and therefore, colors will appear differently between screens. Physical: When texture is involved, there will be variations in color, character and tone within a product series and between product families.