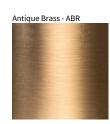

## LUZ OCULTA

| ROJECT  |  |
|---------|--|
| /PE     |  |
| DTES    |  |
| JANTITY |  |
| ATE     |  |

Dark Oak - DOW

Natural Wood - NAT

Digital: Not all screens are calibrated the same, and therefore, colors will appear differently between screens. Physical: When texture is involved, there will be variations in color, character and tone within a product series and between product families.