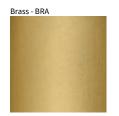

## LUZ OCULTA

| ROJECT  |  |
|---------|--|
| /PE     |  |
| DTES    |  |
| JANTITY |  |
| ATE     |  |

Dark Oak - DOW

Natural Wood - NAT

Digital: Not all screens are calibrated the same, and therefore, colors will appear differently between screens. Physical: When texture is involved, there will be variations in color, character and tone within a product series and between product families.